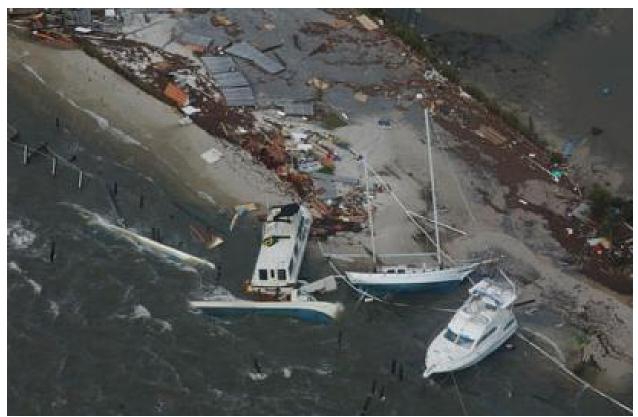

Boats are washed up on shore along the Gulf Coast near Milton, Fla

A news crew videotapes the front of a tractor-trailor that had fallen over a missing section of the Interstate 10 bridge near Pensaloca, Fla.