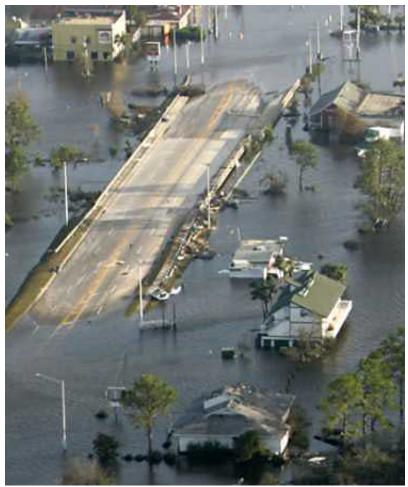

Only part of a highway through Gulf Shores, Alabama

Severe damage to a building is shown in Pensacola Beach, Florida

A destroyed beach house is shown in Gulf Shores, Alabama

Part of a highway is washed away by receeding waters in Gulf Shores, Alabama