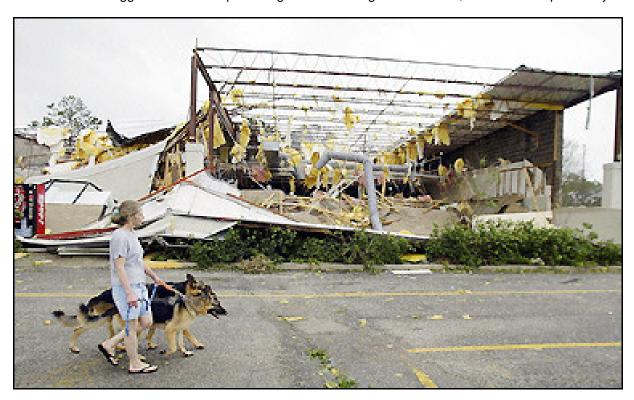

Nancy Marrer walks her dogs past the Dollar General Store where she worked for five years after it was destroyed

A U.S. Coast Guard helicopter flies past the remains of a condominium tower that partially collapsed in Orange Beach, Ala