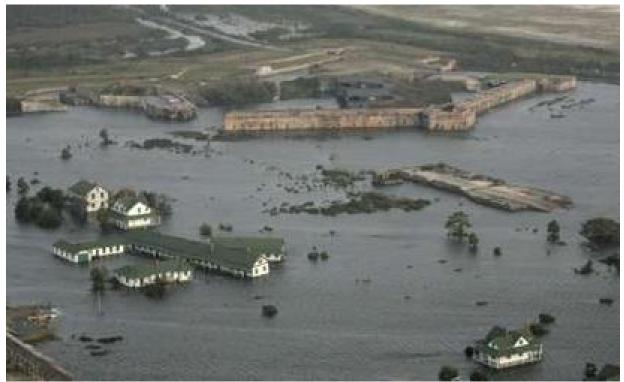

Bill Stinson walks by his townhome in Pensacola, Florida

Historic Fort Pickens is shown in the Gulf Islands National Seashore is flooded in Pensacola Beach, Florida

Sheila Webb looks through what remains of the mobile home where her uncle James Marshall and his wife Mary Lee Marshall lived in Blountstown, Florida