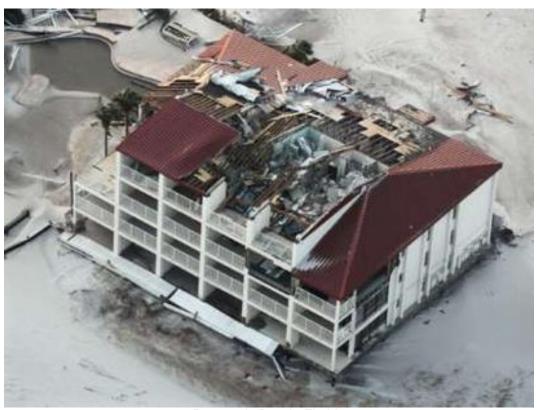

Severe damage to building is shown in Gulf Shores, Alabama

Pensacola Beach, Florida

A large boat is shown in Pensacola Beach, Florida

Pensacola Beach, Florida

Pensacola Beach, Florida

Pensacola Beach, Florida