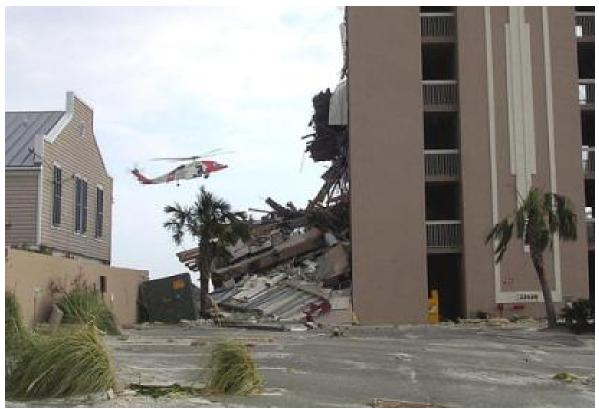

Nancy Marrer walks her dogs past the Dollar General Store where she worked for five years after it was destroyed

A U.S. Coast Guard helicopter flies past the remains of a condominium tower that partially collapsed in Orange Beach, Ala