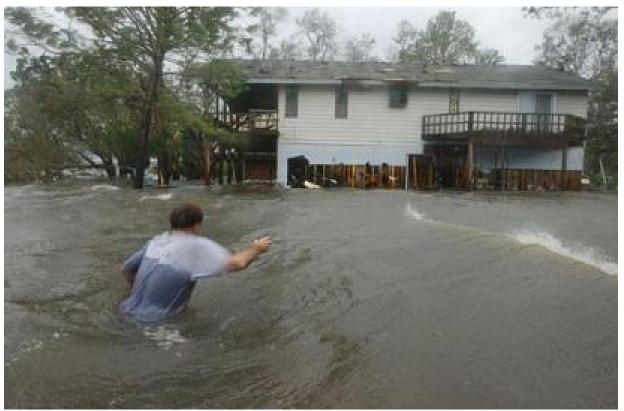

Pensacola Beach, Florida

Gene Mitchell watches as waves break up against the staircase landing, at right, in his grandparent's home, which backs up to a bayou

Gene Mitchell struggles in waist-deep flooding as he tries to get to his home, which backs up to a bayou