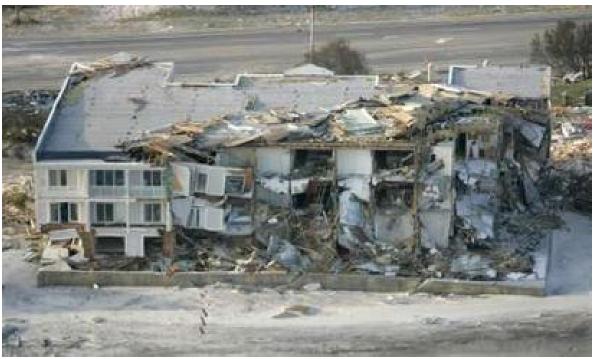

Only part of a highway through Gulf Shores, Alabama

Severe damage to a building is shown in Pensacola Beach, Florida

A destroyed beach house is shown in Gulf Shores, Alabama

Part of a highway is washed away by receeding waters in Gulf Shores, Alabama

Severe damage to building is shown in Gulf Shores, Alabama

Pensacola Beach, Florida

A large boat is shown in Pensacola Beach, Florida

Pensacola Beach, Florida

Pensacola Beach, Florida

Pensacola Beach, Florida