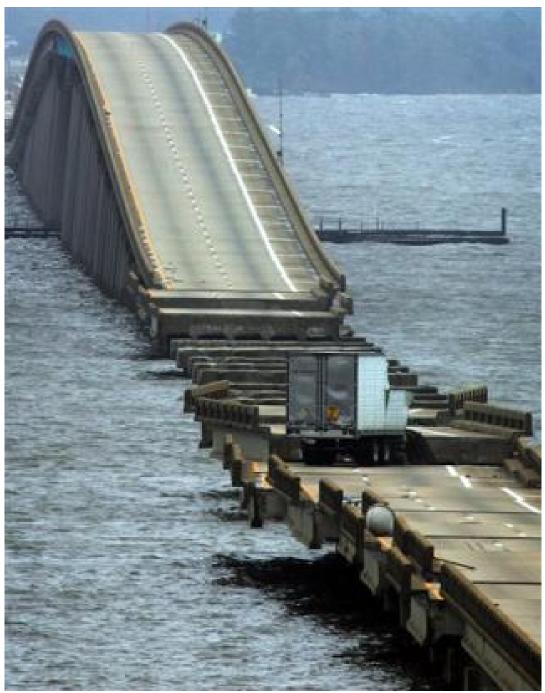

A tractor trailor rests on a section of I-10 bridge that crosses Escambia Bay, in Pensacola, Fla

A Florida state bridge inspector looks at the destroyed bridge from Gulf Breeze, Florida to Pensacola Beach