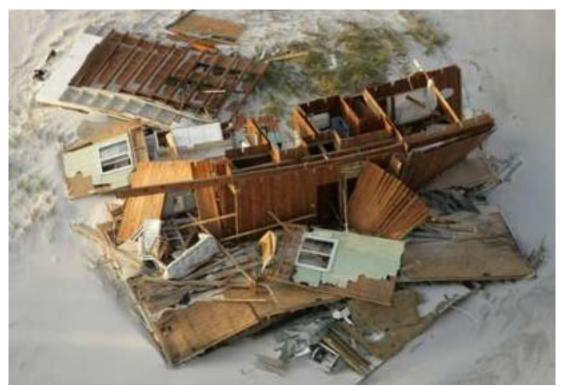

Only part of a highway through Gulf Shores, Alabama

Severe damage to a building is shown in Pensacola Beach, Florida

A destroyed beach house is shown in Gulf Shores, Alabama

Part of a highway is washed away by receeding waters in Gulf Shores, Alabama