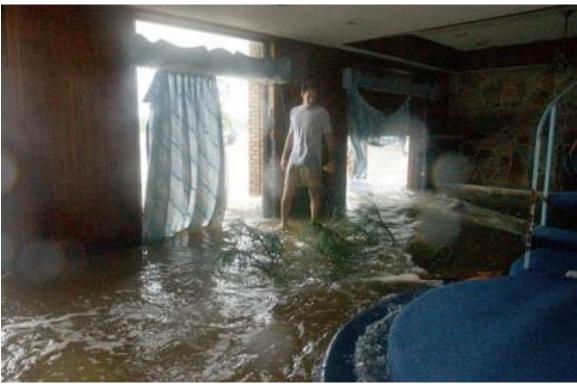

Pensacola Beach, Florida

Gene Mitchell watches as waves break up against the staircase landing, at right, in his grandparent's home, which backs up to a bayou

Gene Mitchell struggles in waist-deep flooding as he tries to get to his home, which backs up to a bayou