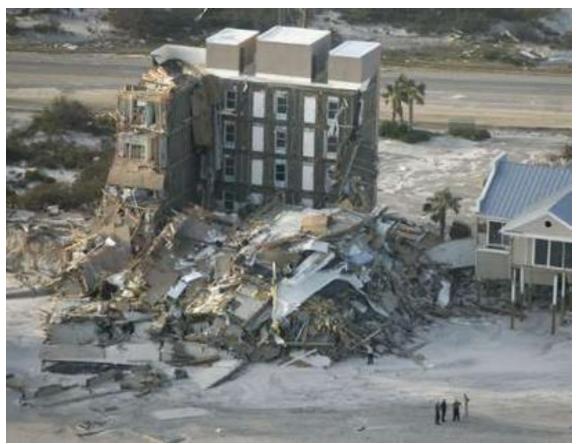

Only part of a highway through Gulf Shores, Alabama

Severe damage to a building is shown in Pensacola Beach, Florida

A destroyed beach house is shown in Gulf Shores, Alabama

Part of a highway is washed away by receeding waters in Gulf Shores, Alabama

Severe damage to building is shown in Gulf Shores, Alabama

Pensacola Beach, Florida

A large boat is shown in Pensacola Beach, Florida

Pensacola Beach, Florida

Pensacola Beach, Florida

Pensacola Beach, Florida