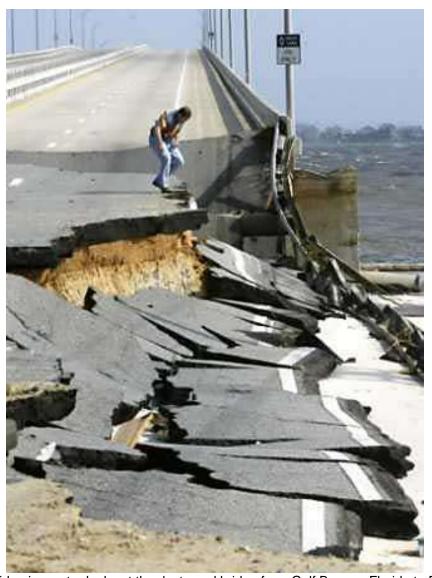

Only part of a highway through Gulf Shores, Alabama

Severe damage to a building is shown in Pensacola Beach, Florida

A destroyed beach house is shown in Gulf Shores, Alabama

Part of a highway is washed away by receeding waters in Gulf Shores, Alabama