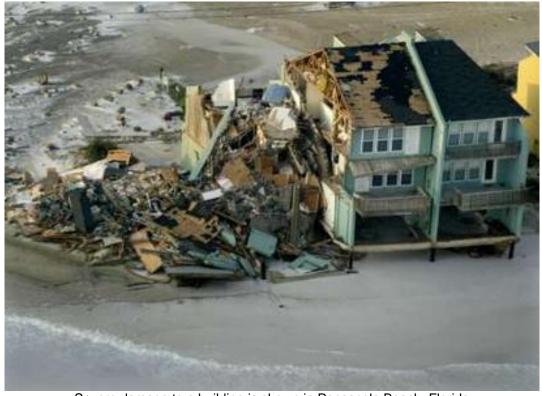

Only part of a highway through Gulf Shores, Alabama

Severe damage to a building is shown in Pensacola Beach, Florida

A destroyed beach house is shown in Gulf Shores, Alabama

Part of a highway is washed away by receeding waters in Gulf Shores, Alabama

Severe damage to building is shown in Gulf Shores, Alabama

Pensacola Beach, Florida

A large boat is shown in Pensacola Beach, Florida

Pensacola Beach, Florida

Pensacola Beach, Florida

Pensacola Beach, Florida