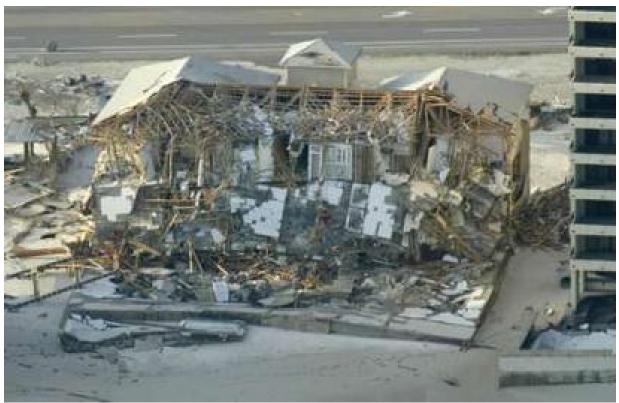

Only part of a highway through Gulf Shores, Alabama

Severe damage to a building is shown in Pensacola Beach, Florida

A destroyed beach house is shown in Gulf Shores, Alabama

Part of a highway is washed away by receeding waters in Gulf Shores, Alabama