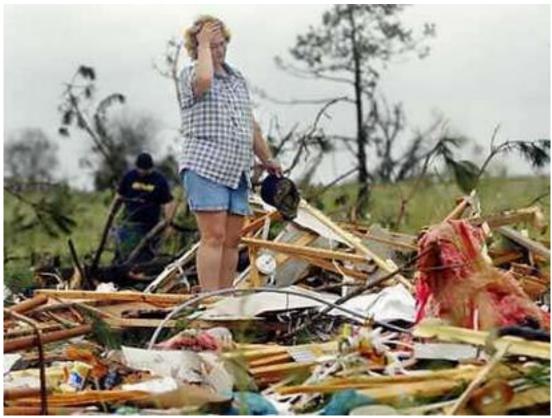

Bill Stinson walks by his townhome in Pensacola, Florida

Historic Fort Pickens is shown in the Gulf Islands National Seashore is flooded in Pensacola Beach, Florida

Sheila Webb looks through what remains of the mobile home where her uncle James Marshall and his wife Mary Lee Marshall lived in Blountstown, Florida