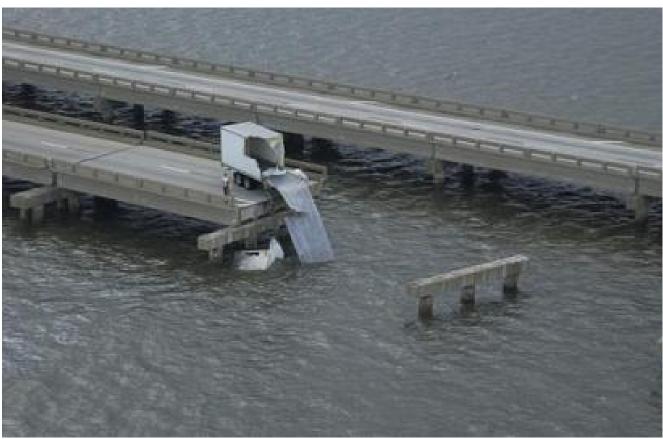

Boats are washed up on shore along the Gulf Coast near Milton, Fla

A news crew videotapes the front of a tractor-trailor that had fallen over a missing section of the Interstate 10 bridge near Pensaloca, Fla.

A tractor trailor rests on a section of I-10 bridge that crosses Escambia Bay, in Pensacola, Fla

A Florida state bridge inspector looks at the destroyed bridge from Gulf Breeze, Florida to Pensacola Beach