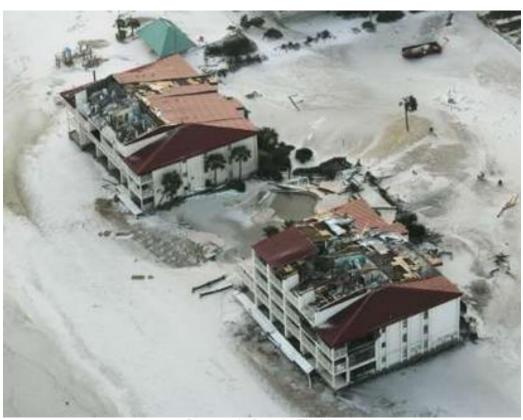

Severe damage to building is shown in Gulf Shores, Alabama

Pensacola Beach, Florida

A large boat is shown in Pensacola Beach, Florida

Pensacola Beach, Florida

Pensacola Beach, Florida

Pensacola Beach, Florida