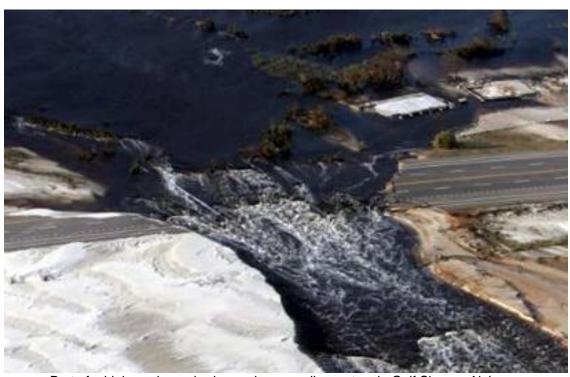

Only part of a highway through Gulf Shores, Alabama

Severe damage to a building is shown in Pensacola Beach, Florida

A destroyed beach house is shown in Gulf Shores, Alabama

Part of a highway is washed away by receeding waters in Gulf Shores, Alabama