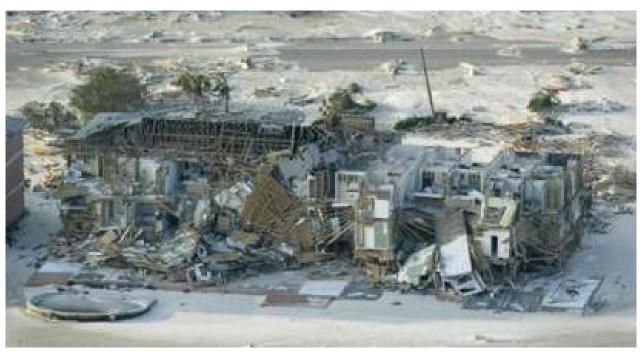

Only part of a highway through Gulf Shores, Alabama

Severe damage to a building is shown in Pensacola Beach, Florida

A destroyed beach house is shown in Gulf Shores, Alabama

Part of a highway is washed away by receeding waters in Gulf Shores, Alabama

Severe damage to building is shown in Gulf Shores, Alabama

Pensacola Beach, Florida

A large boat is shown in Pensacola Beach, Florida

Pensacola Beach, Florida

Pensacola Beach, Florida

Pensacola Beach, Florida