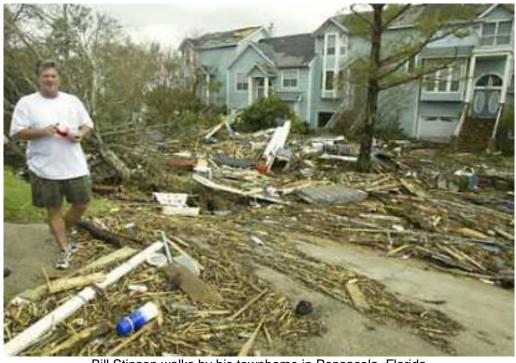

Bill Stinson walks by his townhome in Pensacola, Florida

Historic Fort Pickens is shown in the Gulf Islands National Seashore is flooded in Pensacola Beach, Florida

Sheila Webb looks through what remains of the mobile home where her uncle James Marshall and his wife Mary Lee Marshall lived in Blountstown, Florida