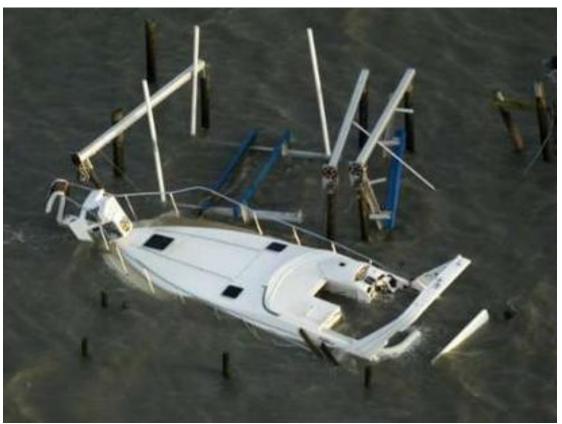

Severe damage to building is shown in Gulf Shores, Alabama

Pensacola Beach, Florida

A large boat is shown in Pensacola Beach, Florida

Pensacola Beach, Florida

Pensacola Beach, Florida

Pensacola Beach, Florida